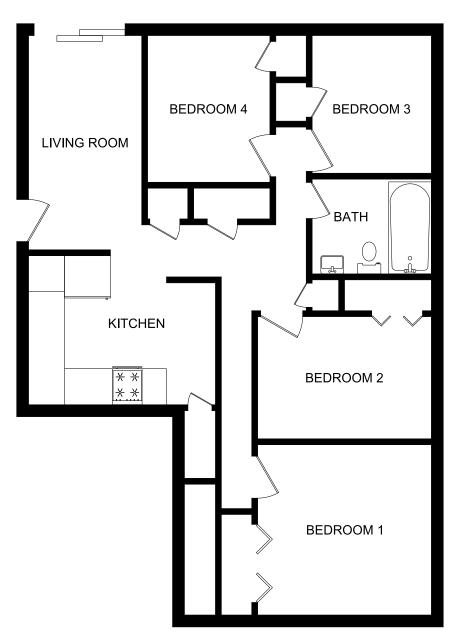

## Dalton 4 bedroom/1 bath room Approximately 1,025 square feet

3930 Skyview Drive, Jackson, MS 39213 (601) 362-9818 \* (601) 713-3887 fax www.commonwealthvillage.com