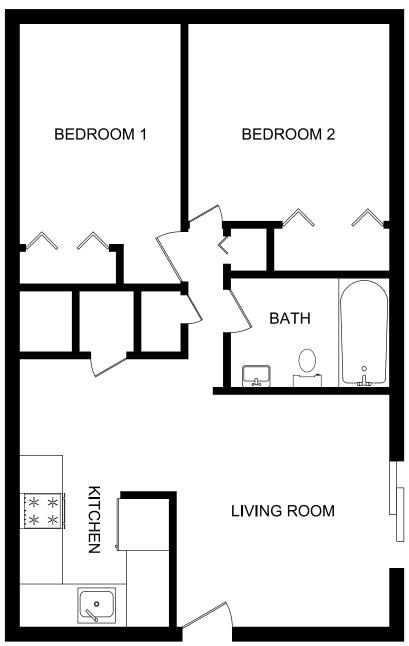

## Bradford 2 bedroom/1 bath room Approximately 750 square feet

3930 Skyview Drive, Jackson, MS 39213 (601) 362-9818 \* (601) 713-3887 fax www.commonwealthvillage.com